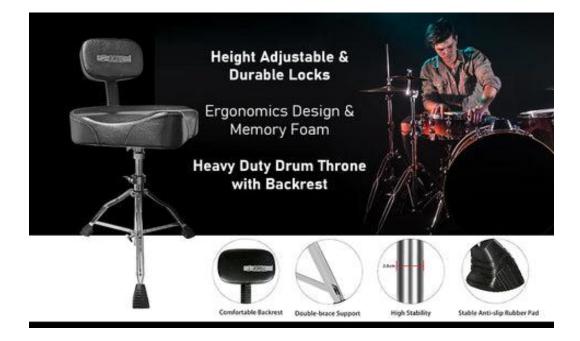

### About Item

- Memory Foam & Ergonomics Design: The 5 Core drum throne with bracket features soft memory foam, making it more comfortable than regular drum stools. Its ergonomic design supports the waist and legs, providing you with a comfortable experience during long practice or performance sessions. The backrest elevates the overall comfort significantly.
- Sturdy Support Legs: Each leg of the drum throne with back support has sturdy support roads held together by high-quality connectors, providing excellent stability and sturdiness. The super anti-slip rubber pads on the drum throne prevent it from slipping and protect the floor.
- Height Adjustable & Easy to Install: The drum stool height can be easily adjusted using the knob, ranging from 19-25 inches, to ensure a comfortable height for playing drums. Installing and storing the drum throne with a backrest is easy. You can use it to practice indoors or take it to a gig.
- 4. Adjustable backrest: The 5 Core drums stool seat comes with a flexible backrest, allowing you to customize it according to your sitting style or posture. The ergonomic design provides excellent support to the waist, ensuring artists remain comfortable and relaxed while performing.
- 5. **Heavy-duty drum throne:**The heavy-duty stool with back support is made of **high-quality metal, and chrome finish, featuring a sturdy base and durable** support legs, designed by 5 Core, providing unparalleled stability. It can easily support 315 Pounds, making it highly reliable.

### **Product Description**

Upgrade your drumming experience with a 5 Core drum throne with a backrest. With soft memory foam and an **ergonomic design, our drum throne provides superior comfort and support for your waist and legs**, allowing you to practice or perform extended periods without discomfort.

The back seat adds to the overall comfort, and you can easily adjust its height from **19 inches to 26.5 inches**. Featuring sturdy support legs and super anti-slip rubber pads, our drum throne offers excellent stability and protection for your floor. Its heavy-duty construction can support up to **315 pounds, making it highly reliable and versatile.** 

#### Features

| Motorcycle Style Seat                                                                                                                                                                                                                   | Professional Stand                                                                                                                                                                                        | Oversized Anti-slip Pad                                                                                                                                                                                                      | Throne with Backrest                                                                                                                                                |
|-----------------------------------------------------------------------------------------------------------------------------------------------------------------------------------------------------------------------------------------|-----------------------------------------------------------------------------------------------------------------------------------------------------------------------------------------------------------|------------------------------------------------------------------------------------------------------------------------------------------------------------------------------------------------------------------------------|---------------------------------------------------------------------------------------------------------------------------------------------------------------------|
| Experience superior<br>comfort with our drum<br>throne's motorcycle-style<br>seat, which is ergonomic<br>and filled with memory<br>foam. Thanks to its<br>excellent comfort, you can<br>play for long periods<br>without getting tired. | Our drum throne features<br>reliable support, always<br>ensuring stability while<br>playing in venues or<br>practicing in the studio. It's<br>safe to use & can<br>accompany drummers for<br>a long time. | With the large anti-slip rubber<br>pad on the market, our drum<br>throne's oversized pad offers<br>excellent slip resistance and<br>floor protection. It provides<br>the most stable support<br>during intense performances. | Built to withstand rough<br>treatment, our heavy-duty<br>drum seat features a flexible<br>backrest that supports the<br>lower back during long<br>playing sessions. |