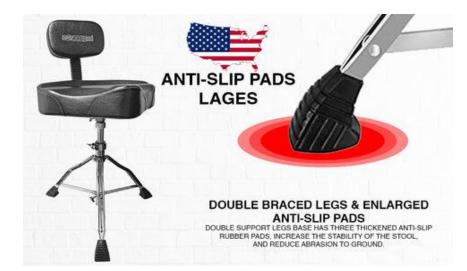

### About Item

- Memory Foam & Ergonomics Design: The 5 Core drum throne with bracket features soft memory foam, making it more comfortable than regular drum stools. Its ergonomic design supports the waist and legs, providing you with a comfortable experience during long practice or performance sessions. The backrest elevates the overall comfort significantly.
- Sturdy Support Legs: Each leg of the drum throne with back support has sturdy support roads held together by high-quality connectors, providing excellent stability and sturdiness. The super anti-slip rubber pads on the drum throne prevent it from slipping and protect the floor.
- Height Adjustable & Easy to Install: The drum stool height can be easily adjusted using the knob, ranging from 19-25 inches, to ensure a comfortable height for playing drums. Installing and storing the drum throne with a backrest is easy. You can use it to practice indoors or take it to a gig.
- 4. Adjustable backrest: The 5 Core drums stool seat comes with a flexible backrest, allowing you to customize it according to your sitting style or posture. The ergonomic design provides excellent support to the waist, ensuring artists remain comfortable and relaxed while performing.
- 5. **Heavy-duty drum throne:**The heavy-duty stool with back support is made of **high-quality metal, and chrome finish, featuring a sturdy base and durable** support legs, designed by 5 Core, providing unparalleled stability. It can easily support 315 Pounds, making it highly reliable.

The back seat adds to the overall comfort, and you can easily adjust its height from **19 inches to 26.5 inches**. Featuring sturdy support legs and super anti-slip rubber pads, our drum throne offers excellent stability and protection for your floor. Its heavy-duty construction can support up to **315 pounds, making it highly reliable and versatile.** 

#### Features

| Motorcycle Style Seat                                                                                                                                                                                                                   | Professional Stand                                                                                                                                                                                        | Oversized Anti-slip Pad                                                                                                                                                                                                      | Throne with Backrest                                                                                                                                                |
|-----------------------------------------------------------------------------------------------------------------------------------------------------------------------------------------------------------------------------------------|-----------------------------------------------------------------------------------------------------------------------------------------------------------------------------------------------------------|------------------------------------------------------------------------------------------------------------------------------------------------------------------------------------------------------------------------------|---------------------------------------------------------------------------------------------------------------------------------------------------------------------|
| Experience superior<br>comfort with our drum<br>throne's motorcycle-style<br>seat, which is ergonomic<br>and filled with memory<br>foam. Thanks to its<br>excellent comfort, you can<br>play for long periods<br>without getting tired. | Our drum throne features<br>reliable support, always<br>ensuring stability while<br>playing in venues or<br>practicing in the studio. It's<br>safe to use & can<br>accompany drummers for<br>a long time. | With the large anti-slip rubber<br>pad on the market, our drum<br>throne's oversized pad offers<br>excellent slip resistance and<br>floor protection. It provides<br>the most stable support<br>during intense performances. | Built to withstand rough<br>treatment, our heavy-duty<br>drum seat features a flexible<br>backrest that supports the<br>lower back during long<br>playing sessions. |