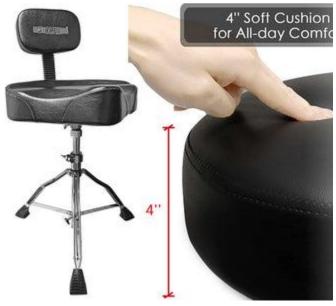

#### **Specifications:**

- Diameter of seat: 17 x 15.25 inches
- The thickness of the seat: is 4 inches
- Diameter of backrest: 10 x 10 inches
- Adjustable Height of Seat: 19 25 inches (from floor to top of seat)
- Foot Print: 21.5 inches
- Leg Length: 15 inches
- Shaft Diameter: 32 mm
- Leg Brace size: inch wide x inch thick
- Weight Capacity: 315 Pounds
- Gross Weight: 16 Pounds
- Color: Black
- Packaging Dimensions: 21 x 20 x 5 inches